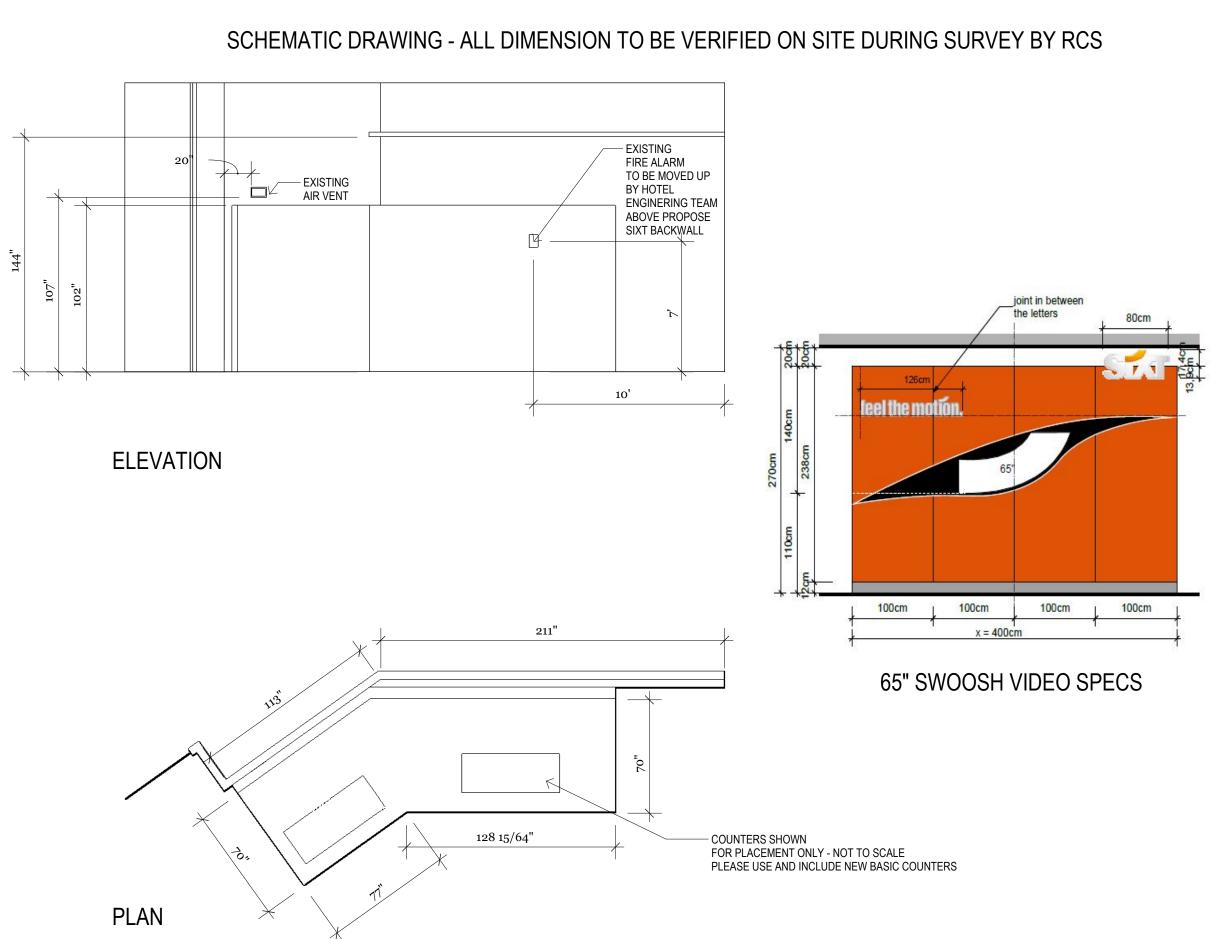

MARGARITAVILLE RESORT KISSIMMEE FL PROPOSED SWOOSH WALL WITH SKYLINE LOGO AND COUNTERS



SIXT Rent a Car 1501 NW 49th St Suite 100 Ft Lauderdale FL 33309

PROJECT Margaritaville Resort 7470 Bronson Memorial Kissimmee FL 34747

DRAWN BY Construction & Interiors Team

issue 12.08.2021

REVISIONS 00.00.00

description Back Wall Proposal

sнеет № 1 of 3





## PROPOSED SPACE CURRENT CONDITIONS



SIXT Rent a Car 1501 NW 49th St Suite 100 Ft Lauderdale FL 33309

PROJECT Margaritaville Resort 7470 Bronson Memorial Kissimmee FL 34747

DRAWN BY Construction & Interiors Team

issue 12.08.2021

REVISIONS 00.00.00

description Back Wall Proposal

sнеет № 2 of 3









PROJECT Margaritaville Resort 7470 Bronson Memorial Kissimmee FL 34747

DRAWN BY Construction & Interiors Team

ISSUE 12.08.2021

REVISIONS 00.00.00

DESCRIPTION Back Wall Proposal

SHEET No 3 of 3